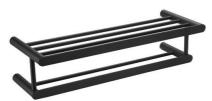

# **BATHROOM ACCESSORIES**

AURA SERIES Towel rack

Al1323B Black finish

Al1323C Bright finish

Al1323CS Satin finish

### Components and materials

- Al1323B: towel rack with shelf made of AlSI 304 stainless steel black finish.
- Al1323C: towel rack with shelf made of AISI 304 stainless steel bright finish.
- Al1323CS: towel rack with shelf made of AISI 304 stainless steel satin finish.
- TOWEL SHELF: consisting of a 5mm thick straight front bar and 3 Ø 12mm cylindrical bars, all made of AISI 304 stainless steel
- TOWEL RAIL: made of AISI 304 stainless steel cylindrical tube of Ø 12mm and welded to the two upper wall supports.
- WALL BRACKETS: four units, made with AISI 304 stainless steel cylindrical tube of Ø 28mm and 1.2mm thick. Attached to the bar by means of a threaded stud and nut.
- WALL ANCHORS: four units, made of AISI 304 stainless steel tube of Ø 22mm and 1.0mm thick. Attached to the wall bracket by means of a screw. It has two oval holes (one vertical and one horizontal) to facilitate wall mounting. They always remain hidden from the user's view.