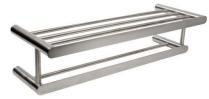

# **BATHROOM ACCESSORIES**

AURA SERIES Towel rack

Al1323B Black finish

Al1323C Bright finish

Al1323CS Satin finish

### Components and materials

- Al1323B: towel rack with shelf made of AlSI 304 stainless steel black finish.
- Al1323C: towel rack with shelf made of AISI 304 stainless steel bright finish.
- Al1323CS: towel rack with shelf made of AISI 304 stainless steel satin finish.
- TOWEL SHELF: consisting of a 5mm thick straight front bar and 3 Ø 12mm cylindrical bars, all made of AISI 304 stainless steel
- TOWEL RAIL: made of AISI 304 stainless steel cylindrical tube of Ø 12mm and welded to the two upper wall supports.
- WALL BRACKETS: four units, made with AISI 304 stainless steel cylindrical tube of Ø 28mm and 1.2mm thick. Attached to the bar by means of a threaded stud and nut.
- WALL ANCHORS: four units, made of AISI 304 stainless steel tube of Ø 22mm and 1.0mm thick. Attached to the wall bracket by means of a screw. It has two oval holes (one vertical and one horizontal) to facilitate wall mounting. They always remain hidden from the user's view.