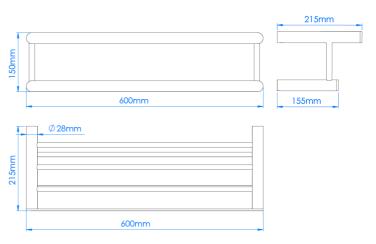

#### **Technical Specifications**

| Dimensions               | 600 x150 x 215 mm |
|--------------------------|-------------------|
| Front bar thickness      | 5 mm              |
| Shelf bar tube diameter  | 12 mm             |
| Towel rail tube diameter | 12 mm             |
| Wall bracket diameter    | 28 mm             |
| Wall bracket thickness   | 1.2 mm            |
| Net weight               | 2.5 Kg            |

#### **Dimensions**

Dimensions: ± 4%