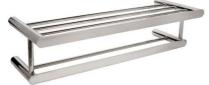

# **BATHROOM ACCESSORIES**

AURA SERIES Towel rack

Al1323B Black finish

Al1323C Bright finish

Al1323CS Satin finish

### Components and materials

- Al1323B: towel rack with shelf made of AlSI 304 stainless steel black finish.
- Al1323C: towel rack with shelf made of AISI 304 stainless steel bright finish.
- Al1323CS: towel rack with shelf made of AISI 304 stainless steel satin finish.
- TOWEL SHELF: consisting of a 5mm thick straight front bar and 3 Ø 12mm cylindrical bars, all made of AISI 304 stainless steel
- TOWEL RAIL: made of AISI 304 stainless steel cylindrical tube of Ø 12mm and welded to the two upper wall supports.
- WALL BRACKETS: four units, made with AISI 304 stainless steel cylindrical tube of Ø 28mm and 1.2mm thick. Attached to the bar by means of a threaded stud and nut.
- WALL ANCHORS: four units, made of AISI 304 stainless steel tube of Ø 22mm and 1.0mm thick. Attached to the wall bracket by means of a screw. It has two oval holes (one vertical and one horizontal) to facilitate wall mounting. They always remain hidden from the user's view.